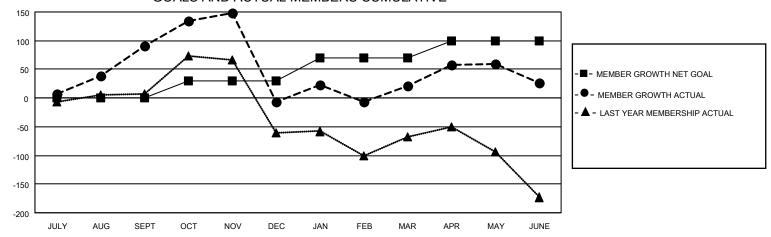

### GOALS AND ACTUAL MEMBERS CUMULATIVE

| DROPPED CLUBS: 10           |     | 66 CLUBS OF 88 ADDED 1 OR MORE<br>NEW MEMBERS | GENDER DISTRIBUTION  MALE 648 (36.12%) |                |     |
|-----------------------------|-----|-----------------------------------------------|----------------------------------------|----------------|-----|
| DROPPED MEMBERS             |     |                                               | FEMALE                                 | 1,146 (63.88%) |     |
| DECEASED                    | 14  | CLICK HERE FOR CUMULATIVE                     | TOTAL FAMILY UNIT MEMBERS              |                | 346 |
| CLUB CANCELLED 56 OTHER 396 |     | MEMBERSHIP DATA                               | FAMILY MEMBERS PAYING HALF             |                | 400 |
|                             |     |                                               |                                        |                | 189 |
| TOTAL                       | 466 |                                               |                                        |                |     |

### District 307B1

| Clubs         |               |             |               | Members               |                        |                         |                                                    |  |
|---------------|---------------|-------------|---------------|-----------------------|------------------------|-------------------------|----------------------------------------------------|--|
|               | RESULTS FOR   | R 2020-2021 |               | RESULTS FOR 2020-2021 |                        |                         |                                                    |  |
| QUARTER       | NEW CLUB GOAL | NEW CLUBS   | DROPPED CLUBS | QUARTER MEMI          | BER GROWTH NET<br>GOAL | MEMBER GROWTH<br>ACTUAL | DROPPED<br>MEMBERS ACTUAL<br>(including transfers) |  |
| JULY/AUG/SEPT | 0             | 2           | 2             | JULY/AUG/SEPT         | 0                      | 118                     | 24                                                 |  |
| OCT/NOV/DEC   | 1             | 1           | 0             | OCT/NOV/DEC           | 30                     | 131                     | 221                                                |  |
| JAN/FEB/MAR   | 2             | 2           | 8             | JAN/FEB/MAR           | 40                     | 95                      | 63                                                 |  |
| APR/MAY/JUNE  | 1             | 2           | 0             | APR/MAY/JUNE          | 30                     | 171                     | 158                                                |  |