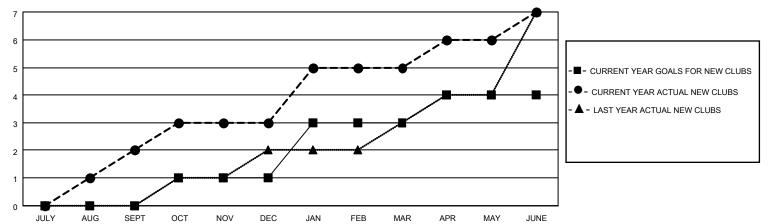

#### GOALS AND ACTUAL NEW CLUBS CUMULATIVE

### District 307B1

| Clubs         |               |             |               | Members               |                        |                         |                                                    |  |
|---------------|---------------|-------------|---------------|-----------------------|------------------------|-------------------------|----------------------------------------------------|--|
|               | RESULTS FOR   | R 2020-2021 |               | RESULTS FOR 2020-2021 |                        |                         |                                                    |  |
| QUARTER       | NEW CLUB GOAL | NEW CLUBS   | DROPPED CLUBS | QUARTER MEMI          | BER GROWTH NET<br>GOAL | MEMBER GROWTH<br>ACTUAL | DROPPED<br>MEMBERS ACTUAL<br>(including transfers) |  |
| JULY/AUG/SEPT | 0             | 2           | 2             | JULY/AUG/SEPT         | 0                      | 118                     | 24                                                 |  |
| OCT/NOV/DEC   | 1             | 1           | 0             | OCT/NOV/DEC           | 30                     | 131                     | 221                                                |  |
| JAN/FEB/MAR   | 2             | 2           | 8             | JAN/FEB/MAR           | 40                     | 95                      | 63                                                 |  |
| APR/MAY/JUNE  | 1             | 2           | 0             | APR/MAY/JUNE          | 30                     | 171                     | 158                                                |  |